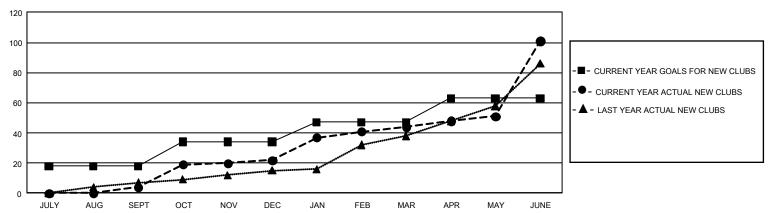

| 4           | 1             | JULY/AUG/SEPT         | 1,500                  | 1,402                   | 1,070                                              |  |
| OCT/NOV/DEC   | 48            | 18          | 13            | OCT/NOV/DEC           | 2,313                  | 1,605                   | 1,039                                              |  |
| JAN/FEB/MAR   | 39            | 22          | 2             | JAN/FEB/MAR           | 2,481                  | 1,139                   | 292                                                |  |
| APR/MAY/JUNE  | 48            | 57          | 0             | APR/MAY/JUNE          | 2,427                  | 2,232                   | 1,192                                              |  |

## GOALS AND ACTUAL NEW CLUBS CUMULATIVE



## GOALS AND ACTUAL MEMBERS CUMULATIVE



| DROPPED CLUBS: 16  |       | 869 CLUBS OF 1,399 ADDED 1 OR<br>MORE NEW MEMBERS | GENDER DISTRIBUTION  MALE 18,302 (43.10%) |                 |        |
|--------------------|-------|---------------------------------------------------|-------------------------------------------|-----------------|--------|
| DROPPED MEMBERS    |       |                                                   | FEMALE                                    | 24,159 (56.90%) |        |
| DECEASED           | 222   | CLICK HERE FOR CUMULATIVE                         | TOTAL FAMILY UNIT MEMBERS                 |                 | 12,137 |
| CLUB CANCELLED 264 |       | MEMBERSHIP DATA                                   |                                           |