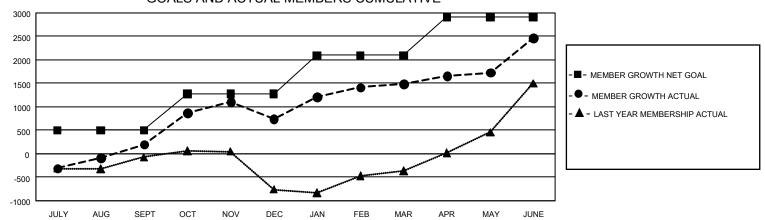

## GOALS AND ACTUAL MEMBERS CUMULATIVE

| DROPPED CLUBS: 16  |       | 869 CLUBS OF 1,399 ADDED 1 OR<br>MORE NEW MEMBERS | GENDER DISTRIBUTION  MALE 18,302 (43.10%) |                 |        |
|--------------------|-------|---------------------------------------------------|-------------------------------------------|-----------------|--------|
| DROPPED MEMBERS    |       |                                                   | FEMALE                                    | 24,159 (56.90%) |        |
| DECEASED           | 222   | CLICK HERE FOR CUMULATIVE                         | TOTAL FAMILY UNIT MEMBERS                 |                 | 12,137 |
| CLUB CANCELLED 264 |       | MEMBERSHIP DATA                                   |                                           |                 | 7.050  |
| OTHER              | 3,103 |                                                   | FAMILY MEMBERS PAYING HALF DUES           |                 | 7,259  |
| TOTAL              | 3,589 |                                                   |                                           |                 |        |